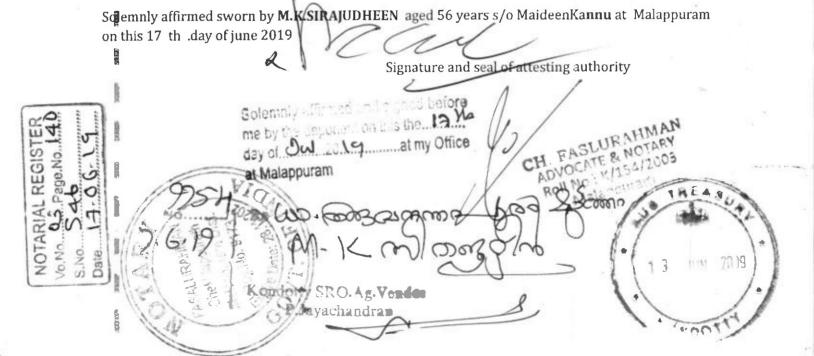

\* In pursuance of Hon'ble Supreme Court Judgment dated 25.09.2018 in WP(C) No. 536 of 2011.

M2

- I, M.K.SIRAJUDEEN aged 56 years s/o MaideenKannu resident of NAZIMA MANZIL Poonthura PO. Pin .695026, Do here by solemnly sincerely state and declare as under.
- 1) That I was a contesting candidate at the General Election to the House of the people from 07 Ponnani Parliament constituency. The result of which was declared on 23.05.2019.
- 2). That my election agent kept a separate and correct account of all expenditure incurred /authorized by me /my election agent in connection with the above election between 04.04.2019 (date on which I was nominated )and the date of declaration of the result hereof ,both days inclusive.

6)That the statements in the forgoing paragraphs' (1)to (5)are true to the best of my knowledge and belief that nothing is false and nothing material has been concealed.

Deponent