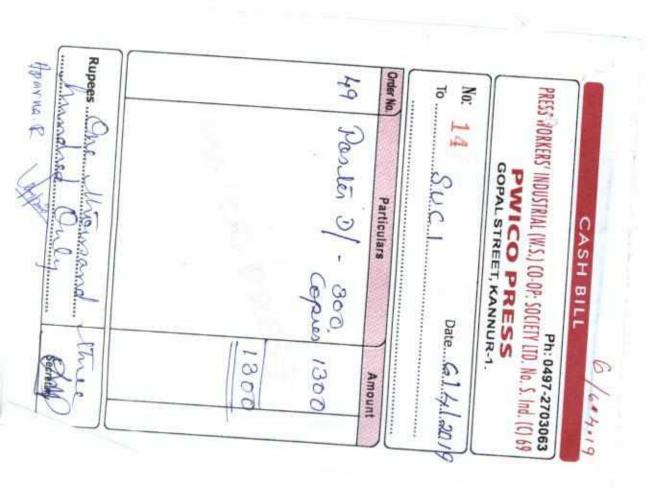

Place:

Date:

Signature of the Candidate

Name: Aparina. R.

| 1     |          |                                                                                                                                                                                                                   |                                                            |                                                  | ENDITURE OF                                  | 0.00                                           |  |
|-------|----------|-------------------------------------------------------------------------------------------------------------------------------------------------------------------------------------------------------------------|------------------------------------------------------------|--------------------------------------------------|----------------------------------------------|------------------------------------------------|--|
| SI. N |          | Particulars                                                                                                                                                                                                       | Amt. Incurred/ Auth. by Candidate/ Election agent (in Rs.) | Amt. Incurred/ authorized by Pol. Party (in Rs.) | Amt. Incurred/ authorized by others (in Rs.) | Total Election<br>Expenditure<br>(3)+ (4)+ (5) |  |
| L     | 1        | 2 .                                                                                                                                                                                                               | 3                                                          | 4                                                | 5                                            |                                                |  |
| 1     |          | Expenses in public meeting, rally, procession etc.:  L (a) Expenses in public meeting, rally, procession etc. (i.e. other than the ones with Stat Campaigners of the Political party  (Enclose as per Schedule-1) | 4,110.00                                                   |                                                  |                                              | 6                                              |  |
|       |          | l. (b) Expenditure in public meeting,<br>rally, procession etc. with the<br>Star Campaigner(s) (i.e. other<br>than those for general party<br>propaganda)<br>(Enclose as per Schedule-2)                          | 2                                                          |                                                  |                                              |                                                |  |
| I     | pi<br>S. | campaign materials other than those sed in the public meeting, rally, rocession etc. mentioned in No. I above (Enclose as per chedule-3)                                                                          | 52130.00                                                   |                                                  |                                              |                                                |  |
|       | ne<br>So | ampaign, through print and<br>ectronic media including cable<br>twork, bulk SMS or internet and<br>cial Media (Enclose as per<br>hedule-4)                                                                        |                                                            |                                                  |                                              |                                                |  |
|       | use      | penditure on campaign vehicle (s),<br>d by candidate<br>aclose as per Schedule-5)                                                                                                                                 | 1,96,000.00                                                |                                                  |                                              |                                                |  |
|       | Exp      | penses of campaign workers/<br>ints (Enclose as per Schedule-6)                                                                                                                                                   | 35, 196-0                                                  |                                                  |                                              |                                                |  |
|       | Any      | other campaign expenditure                                                                                                                                                                                        | 25,000.10                                                  |                                                  |                                              |                                                |  |
| 1     |          | Grand Total                                                                                                                                                                                                       | 3,1 2,436.00                                               |                                                  |                                              |                                                |  |